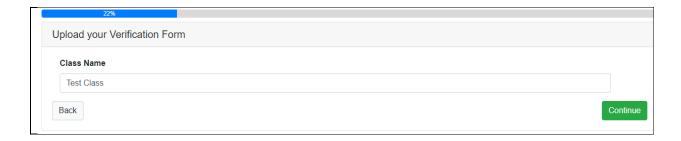

## Almost done!

Aww yeah, you are almost done filling out the entire form! The only thing left to do is review the details below and submit.

| 9                                                                                                                                                                                                        | 9%               |
|----------------------------------------------------------------------------------------------------------------------------------------------------------------------------------------------------------|------------------|
| Safety Incentive Award Application 2022                                                                                                                                                                  |                  |
| You are responsible for submitting this application NO LATER THAN OCTOBER 17, 2022                                                                                                                       |                  |
| REQUIREMENTS                                                                                                                                                                                             |                  |
| The full Plan Rule is available at https://www.ssatpa.com/member-services/group-page/NMC Please review it carefully.                                                                                     |                  |
| Upload your Verification Form 1                                                                                                                                                                          |                  |
| Class Name                                                                                                                                                                                               |                  |
| Test Class                                                                                                                                                                                               |                  |
| Upload your Verification Form 1                                                                                                                                                                          |                  |
| Certificate of Completion / Training Course Card                                                                                                                                                         |                  |
| Files attached: TestClassCert.pdf                                                                                                                                                                        |                  |
| Employee Information                                                                                                                                                                                     |                  |
|                                                                                                                                                                                                          | Telephone Number |
| Name                                                                                                                                                                                                     | 555555555        |
| W.T. Address                                                                                                                                                                                             | 0%               |
| Mailing Address                                                                                                                                                                                          | City             |
| adsf<br>State                                                                                                                                                                                            | sdf<br>Zip Code  |
| AZ                                                                                                                                                                                                       | asdf             |
|                                                                                                                                                                                                          | Local Union      |
| Social Security Number                                                                                                                                                                                   | asdf             |
| Email Address                                                                                                                                                                                            | l am a           |
| gary@brunton.ws                                                                                                                                                                                          | Apprentice       |
| Upload your Verification Form 1                                                                                                                                                                          |                  |
| Employer Name                                                                                                                                                                                            |                  |
| Bob's Burgers                                                                                                                                                                                            |                  |
| Certification of No Formal Safety Violations                                                                                                                                                             |                  |
| Please note that the Fund Office will request that every employer provide a list of its employees who had a Formal Safety Violation during the Plan Year.                                                |                  |
| Have you had any Formal Safety Violations (to include: written reprimand, suspension, demotion or termination) between September 1, 2021 and August 31, 2022?                                            |                  |
| Yes                                                                                                                                                                                                      |                  |
| Certification of No Formal Safety Violations                                                                                                                                                             |                  |
| Please provide a brief explanation of the Formal Safety Violation                                                                                                                                        |                  |
| A sample explanation.                                                                                                                                                                                    |                  |
| Who was your Employer at the time of the violation?                                                                                                                                                      |                  |
| Bob's Burgers                                                                                                                                                                                            |                  |
| I certify that the information I have provided, and any additional information submitted with this application for my Safety Incentive Bonus is true and correct to the best of my knowledge and belief. |                  |
| □ I Agree                                                                                                                                                                                                |                  |
| Back                                                                                                                                                                                                     | Submit           |
|                                                                                                                                                                                                          |                  |
|                                                                                                                                                                                                          |                  |