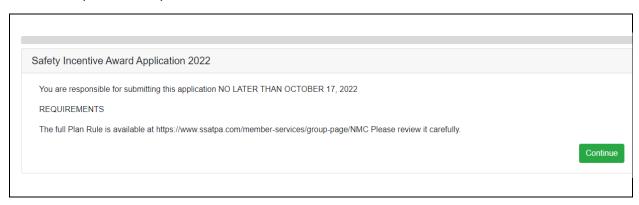

## Almost done!

Aww yeah, you are almost done filling out the entire form! The only thing left to do is review the details below and submit.

| 9                                                                                                                                                                                                        | 9%               |
|----------------------------------------------------------------------------------------------------------------------------------------------------------------------------------------------------------|------------------|
| Safety Incentive Award Application 2022                                                                                                                                                                  |                  |
| You are responsible for submitting this application NO LATER THAN OCTOBER 17, 2022                                                                                                                       |                  |
| REQUIREMENTS                                                                                                                                                                                             |                  |
| The full Plan Rule is available at https://www.ssatpa.com/member-services/group-page/NMC Please review it carefully.                                                                                     |                  |
| Upload your Verification Form 1                                                                                                                                                                          |                  |
| Class Name                                                                                                                                                                                               |                  |
| Test Class                                                                                                                                                                                               |                  |
| Upload your Verification Form 1                                                                                                                                                                          |                  |
| Certificate of Completion / Training Course Card                                                                                                                                                         |                  |
| Files attached: TestClassCert.pdf                                                                                                                                                                        |                  |
| Employee Information                                                                                                                                                                                     |                  |
|                                                                                                                                                                                                          | Telephone Number |
| Name                                                                                                                                                                                                     | 555555555        |
| W.T. Address                                                                                                                                                                                             | 0%               |
| Mailing Address                                                                                                                                                                                          | City             |
| adsf<br>State                                                                                                                                                                                            | sdf<br>Zip Code  |
| AZ                                                                                                                                                                                                       | asdf             |
|                                                                                                                                                                                                          | Local Union      |
| Social Security Number                                                                                                                                                                                   | asdf             |
| Email Address                                                                                                                                                                                            | l am a           |
| gary@brunton.ws                                                                                                                                                                                          | Apprentice       |
| Upload your Verification Form 1                                                                                                                                                                          |                  |
| Employer Name                                                                                                                                                                                            |                  |
| Bob's Burgers                                                                                                                                                                                            |                  |
| Certification of No Formal Safety Violations                                                                                                                                                             |                  |
| Please note that the Fund Office will request that every employer provide a list of its employees who had a Formal Safety Violation during the Plan Year.                                                |                  |
| Have you had any Formal Safety Violations (to include: written reprimand, suspension, demotion or termination) between September 1, 2021 and August 31, 2022?                                            |                  |
| Yes                                                                                                                                                                                                      |                  |
| Certification of No Formal Safety Violations                                                                                                                                                             |                  |
| Please provide a brief explanation of the Formal Safety Violation                                                                                                                                        |                  |
| A sample explanation.                                                                                                                                                                                    |                  |
| Who was your Employer at the time of the violation?                                                                                                                                                      |                  |
| Bob's Burgers                                                                                                                                                                                            |                  |
| I certify that the information I have provided, and any additional information submitted with this application for my Safety Incentive Bonus is true and correct to the best of my knowledge and belief. |                  |
| □ I Agree                                                                                                                                                                                                |                  |
| Back                                                                                                                                                                                                     | Submit           |
|                                                                                                                                                                                                          |                  |
|                                                                                                                                                                                                          |                  |