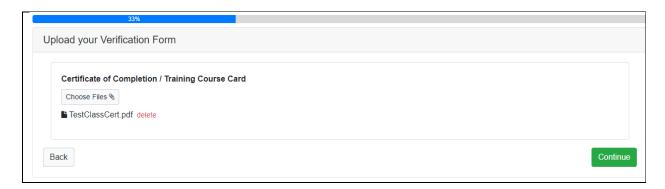

## Almost done!

Aww yeah, you are almost done filling out the entire form! The only thing left to do is review the details below and submit.

| 9                                                                                                                                                                                                        | 9%               |
|----------------------------------------------------------------------------------------------------------------------------------------------------------------------------------------------------------|------------------|
| Safety Incentive Award Application 2022                                                                                                                                                                  |                  |
| You are responsible for submitting this application NO LATER THAN OCTOBER 17, 2022                                                                                                                       |                  |
| REQUIREMENTS                                                                                                                                                                                             |                  |
| The full Plan Rule is available at https://www.ssatpa.com/member-services/group-page/NMC Please review it carefully.                                                                                     |                  |
| Upload your Verification Form 1                                                                                                                                                                          |                  |
| Class Name                                                                                                                                                                                               |                  |
| Test Class                                                                                                                                                                                               |                  |
| Upload your Verification Form 1                                                                                                                                                                          |                  |
| Certificate of Completion / Training Course Card                                                                                                                                                         |                  |
| Files attached: TestClassCert.pdf                                                                                                                                                                        |                  |
| Employee Information                                                                                                                                                                                     |                  |
|                                                                                                                                                                                                          | Telephone Number |
| Name                                                                                                                                                                                                     | 555555555        |
| W.T. Address                                                                                                                                                                                             | 0%               |
| Mailing Address                                                                                                                                                                                          | City             |
| adsf<br>State                                                                                                                                                                                            | sdf<br>Zip Code  |
| AZ                                                                                                                                                                                                       | asdf             |
|                                                                                                                                                                                                          | Local Union      |
| Social Security Number                                                                                                                                                                                   | asdf             |
| Email Address                                                                                                                                                                                            | l am a           |
| gary@brunton.ws                                                                                                                                                                                          | Apprentice       |
| Upload your Verification Form 1                                                                                                                                                                          |                  |
| Employer Name                                                                                                                                                                                            |                  |
| Bob's Burgers                                                                                                                                                                                            |                  |
| Certification of No Formal Safety Violations                                                                                                                                                             |                  |
| Please note that the Fund Office will request that every employer provide a list of its employees who had a Formal Safety Violation during the Plan Year.                                                |                  |
| Have you had any Formal Safety Violations (to include: written reprimand, suspension, demotion or termination) between September 1, 2021 and August 31, 2022?                                            |                  |
| Yes                                                                                                                                                                                                      |                  |
| Certification of No Formal Safety Violations                                                                                                                                                             |                  |
| Please provide a brief explanation of the Formal Safety Violation                                                                                                                                        |                  |
| A sample explanation.                                                                                                                                                                                    |                  |
| Who was your Employer at the time of the violation?                                                                                                                                                      |                  |
| Bob's Burgers                                                                                                                                                                                            |                  |
| I certify that the information I have provided, and any additional information submitted with this application for my Safety Incentive Bonus is true and correct to the best of my knowledge and belief. |                  |
| □ I Agree                                                                                                                                                                                                |                  |
| Back                                                                                                                                                                                                     | Submit           |
|                                                                                                                                                                                                          |                  |
|                                                                                                                                                                                                          |                  |